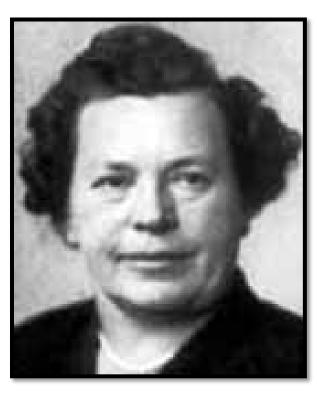

## MARY OLIVA

Age Missing: 79

D.O.B.: Unknown

Hair Color: Dark

Eye Color: Unknown

Height: 5'5"

Weight: 120 - 140 lbs.

Gender: Female

Race: Caucasian

Case #: 01-82-00

**Identifying Characteristics:** She is a Czech immigrant.

Clothing/Jewelry: Mary was wearing a housecoat.

**Medical:** Mary has a heart condition and she had had recent surgery.

**Circumstances:** Sometime between 8:00 and 9:00 p.m. on July 28, 1973 Frank and her husband **Frank Oliva** (photo at right) left their home in the 1958 beige Chevrolet, license plate #22F-910 and drove away. The front door was closed, but not locked. They have never been heard from again.