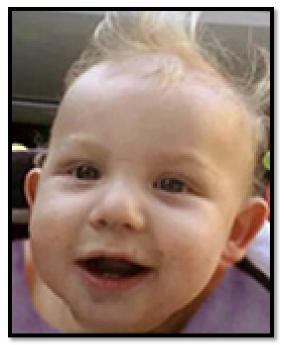

## Since January 9, 2009 from Palmdale, California ALEXANDER MITCHELL RIFFENBURG

Age Missing: 1 D.O.B.: Sept. 29, 2007 Hair Color: Blonde Eye Color: Blue Height: 3'0" Weight: 40 lbs. Gender: Male Race: Caucasian Case #: 1499-31023

**Circumstances:** Alexander's photo is shown aged to 9 years. He was last seen with his father, **Thomas Riffenburg** on January 9, 2009. Alexander and his mother, **Jennifer Anne Walsh**, disappeared and neither of them has been seen or heard from since. Thomas Riffenburg confessed to their murders in 2017 but Alexander has not been located.